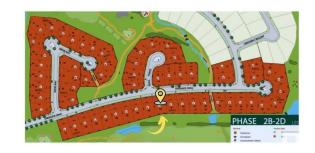

## \$695,700

0 Bedroom, 0.00 Bathroom, Rural on 0.31 Acres

Sherwood Golf & Country Club Estates, Rural Strathcona County, AB

Live the Good Life at Sherwood Park Golf & Country Club Estates! This 1/3-acre executive lot, with a huge frontage of 92 feet and a building pocket of 64 feet plus its backing onto a lush green space, is the perfect canvas for your dream home. Nestled in the prestigious Sherwood Park Golf & Country Club Estates, this community offers a tranquil retreat with the convenience of municipal water and sewer services. Located just 2 minutes from Anthony Henday & Wye Rd., commuting is effortless while still enjoying the peace of this sought-after neighbourhood. Nearby, you'll find Walmart, Canadian Tire, Safeway, and other essential amenities. Families will love the proximity to top-rated schools, scenic parks, and beautiful walking trails. Don't miss this rare opportunity to build your dream home in a community that blends luxury, nature, and modern convenience!

## **Community Information**

Address 52327 Rge Road 233

Area Rural Strathcona County

Subdivision Sherwood Golf & Country Club Estates

City Rural Strathcona County

County ALBERTA

Province AB

Postal Code T8B 1C9