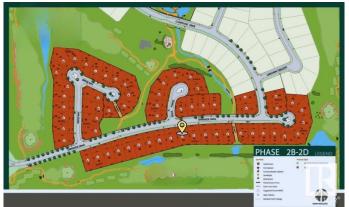

## \$695,700

0 Bedroom, 0.00 Bathroom, Rural on 0.31 Acres

Sherwood Golf & Country Club Estates, Rural Strathcona County, AB

Live the Good Life at Sherwood Park Golf & Country Club Estates! This 1/3-acre executive lot, with a huge frontage of 92 feet and a building pocket of 64 feet plus its backing onto a lush green space, is the perfect canvas for your dream home. Nestled in the prestigious Sherwood Park Golf & Country Club Estates, this community offers a tranquil retreat with the convenience of municipal water and sewer services. Located just 2 minutes from Anthony Henday & Wye Rd., commuting is effortless while still enjoying the peace of this sought-after neighbourhood. Nearby, you'll find Walmart, Canadian Tire, Safeway, and other essential amenities. Families will love the proximity to top-rated schools, scenic parks, and beautiful walking trails. Don't miss this rare opportunity to build your dream home in a community that blends luxury, nature, and modern convenience!

## **Community Information**

Address 52327 Rge Road 233

Area Rural Strathcona County

Subdivision Sherwood Golf & Country Club Estates

City Rural Strathcona County

County ALBERTA

Province AB

Postal Code T8B 1C9