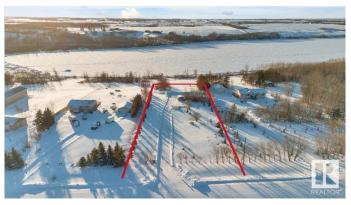

#### \$180,000

0 Bedroom, 0.00 Bathroom, Rural on 1.36 Acres

Lily Lake Estates\_MSTU, Rural Sturgeon County, AB

Don't miss the opportunity to build your home on this 1.36 Acre lot that backs onto Lily Lake great sloping topograhy suitable for a walk-out! Paved roads all the way to the subdivision. Shoreline is owned by the County but there are a couple areas to access the lake with non-motorized vehicles.

### Exterior

Exterior Features Lake View, Sloping Lot