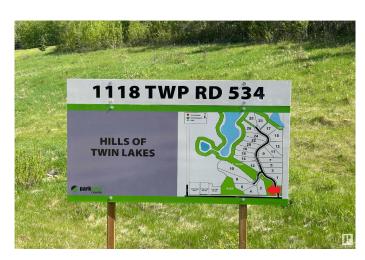

# **Community Information**

Address 2 1118 Twp Rd 534

Area Rural Parkland County

Subdivision Hills Of Twin Lakes

City Rural Parkland County

County ALBERTA

Province AB

Postal Code T7Y 0B6

## **Additional Information**

Date Listed February 18th, 2025

Days on Market 118

Zoning Zone 70

DATA IS DEEMED RELIABLE BUT IS NOT GUARANTEED ACCURATE BY THE REALTORS® ASSOCIATION OF EDMONTON. COPYRIGHT 2025 BY THE REALTORS® ASSOCIATION OF EDMONTON. ALL RIGHTS RESERVED. Trademarks are owned or controlled by the Canadian Real Estate Association (CREA) and identify real estate professionals who are members of CREA (REALTOR®, REALTORS®) and/or the quality of services they provide (MLS®, Multiple Listing Service®)