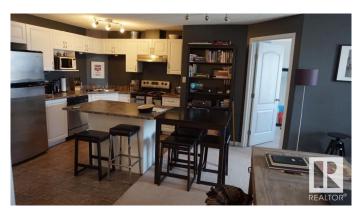

## \$207,888

2 Bedroom, 2.00 Bathroom, 839 sqft Condo / Townhouse on 0.00 Acres

South Terwillegar, Edmonton, AB

Charming 839 sq.ft 2 bedroom 2 bathroom condo in South Terwillegar! This unit features a California split two bedroom layout, insuite laundry, upgraded cabinet package, stainless steel appliances, two full bathrooms, and a title surface parking stall! Easy access to the Henday, the shops at the currents at Windermere and Hwy 2. Great first time buyer property or pick it up as an investment revenue.

Amenities Ceiling 9 ft., Closet Organizers, Detectors Smoke, No Smoking Home,

See Remarks

Parking Spaces 1

Parking Stall

Interior

Interior Features ensuite bathroom

Appliances Dishwasher-Built-In, Dryer, Garage Opener, Hood Fan, Refrigerator,

Stove-Electric, Washer, Window Coverings

Heating Baseboard, Natural Gas