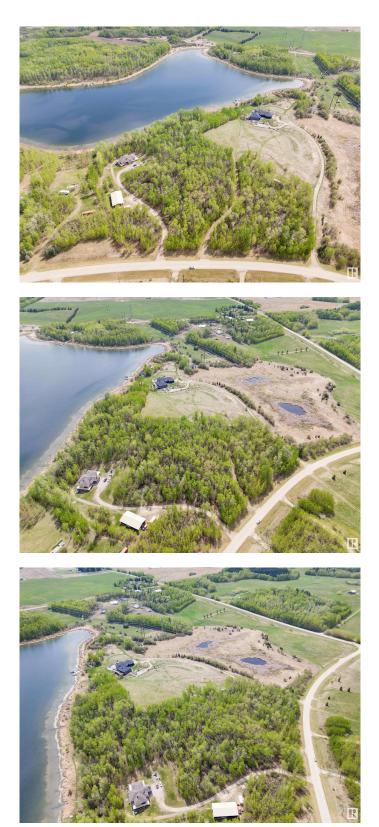

#### \$399,900

0 Bedroom, 0.00 Bathroom, Rural on 4.57 Acres

Rainbow Beach Estates, Rural Parkland County, AB

Want an OASIS close to the CITY at one of Edmonton's PREMIER LAKES? Located at Rainbow Beach Estates, this large PRIVATE LAKEFRONT LOT at LOST LAKE adjoining Jack Fish Lake is a total GEM! When water levels are high it becomes part of Jackfish Lake. Less than an hour from Edmonton and 15 mins from Stony Plain! Excellent highway access makes this EASY TO GET TO for the weekend warrior. 4.57 ACRES, mostly TREED with a DRILLED WELL. The frontage is approx. 617 feet! AMAZING VIEWS of the lake from one of the highest sites in the area! Well treed with lots of open spaces as well. Elevated BUILDING site with many South/South East FACING WALKOUT **BUILDING OPTIONS!** Property entrance has a MEANDERING driveway through the trees and offers PRIVACY from the road. Best value in the area, see it, you'll LOVE this place!

## Exterior

| <b>Exterior Features</b> | Backs Onto Lake, Beach Access, Boating, Lake Access Property, Lake |  |
|--------------------------|--------------------------------------------------------------------|--|
|                          | View, Recreation Use, Treed Lot, Waterfront Property               |  |