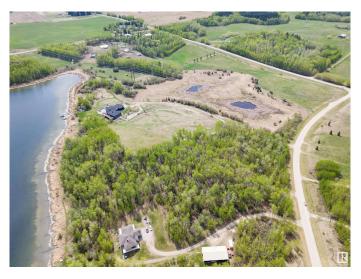

## \$399,900

0 Bedroom, 0.00 Bathroom, Rural on 4.57 Acres

Rainbow Beach Estates, Rural Parkland County, AB

Want an OASIS close to the CITY at one of Edmonton's PREMIER LAKES? Located at Rainbow Beach Estates, this large PRIVATE LAKEFRONT LOT at LOST LAKE adjoining Jack Fish Lake is a total GEM! When water levels are high it becomes part of Jackfish Lake. Less than an hour from Edmonton and 15 mins from Stony Plain! Excellent highway access makes this EASY TO GET TO for the weekend warrior. 4.57 ACRES, mostly TREED with a DRILLED WELL. The frontage is approx. 617 feet! AMAZING VIEWS of the lake from one of the highest sites in the area! Well treed with lots of open spaces as well. Elevated BUILDING site with many South/South East FACING WALKOUT BUILDING OPTIONS! Property entrance has a MEANDERING driveway through the trees and offers PRIVACY from the road. Best value in the area, see it, you'll LOVE this place!

#### **Exterior**

Exterior Features Backs Onto Lake, Beach Access, Boating, Lake Access Property, Lake

View, Recreation Use, Treed Lot, Waterfront Property