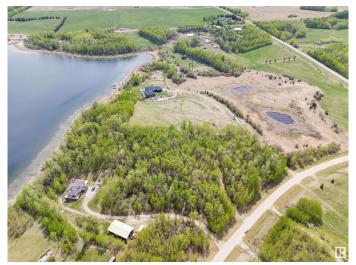

## \$399,900

0 Bedroom, 0.00 Bathroom, Rural on 4.57 Acres

Rainbow Beach Estates, Rural Parkland County, AB

Want an OASIS close to the CITY at one of Edmonton's PREMIER LAKES? Located at Rainbow Beach Estates, this large PRIVATE LAKEFRONT LOT at LOST LAKE adjoining Jack Fish Lake is a total GEM! When water levels are high it becomes part of Jackfish Lake. Less than an hour from Edmonton and 15 mins from Stony Plain! Excellent highway access makes this EASY TO GET TO for the weekend warrior. 4.57 ACRES, mostly TREED with a DRILLED WELL. The frontage is approx. 617 feet! AMAZING VIEWS of the lake from one of the highest sites in the area! Well treed with lots of open spaces as well. Elevated BUILDING site with many South/South East FACING WALKOUT BUILDING OPTIONS! Property entrance has a MEANDERING driveway through the trees and offers PRIVACY from the road. Best value in the area, see it, you'll LOVE this place!

#### **Exterior**

Exterior Features Backs Onto Lake, Beach Access, Boating, Lake Access Property, Lake

View, Recreation Use, Treed Lot, Waterfront Property