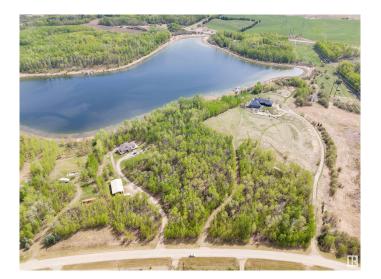

## \$399,900

0 Bedroom, 0.00 Bathroom, Rural on 4.57 Acres

Rainbow Beach Estates, Rural Parkland County, AB

Want an OASIS close to the CITY at one of Edmonton's PREMIER LAKES? Located at Rainbow Beach Estates, this large PRIVATE LAKEFRONT LOT at LOST LAKE adjoining Jack Fish Lake is a total GEM! When water levels are high it becomes part of Jackfish Lake. Less than an hour from Edmonton and 15 mins from Stony Plain! Excellent highway access makes this EASY TO GET TO for the weekend warrior. 4.57 ACRES, mostly TREED with a DRILLED WELL. The frontage is approx. 617 feet! AMAZING VIEWS of the lake from one of the highest sites in the area! Well treed with lots of open spaces as well. Elevated BUILDING site with many South/South East FACING WALKOUT BUILDING OPTIONS! Property entrance has a MEANDERING driveway through the trees and offers PRIVACY from the road. Best value in the area, see it, you'll LOVE this place!

#### **Exterior**

Exterior Features Backs Onto Lake, Beach Access, Boating, Lake Access Property, Lake

View, Recreation Use, Treed Lot, Waterfront Property