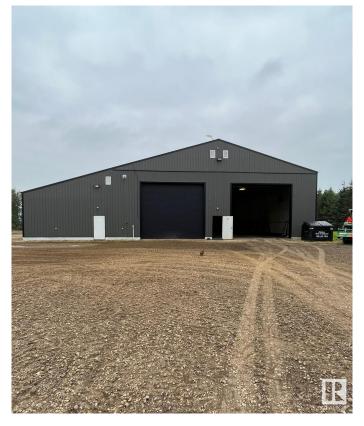

#### \$759,000

4 Bedroom, 2.00 Bathroom, 1,033 sqft Rural on 9.98 Acres

None, Rural Sturgeon County, AB

Serene 10-Acre Property with Versatile Home-Based Business opportunities. Discover your dream oasis nestled on 10 acres of lush, mature trees, offering privacy and tranquility just 30 minutes north of St. Albert. This expansive property is perfect for country residential, farming and home-based business. Featuring a charming 1973-built, 4-bedroom bungalow that provides a cozy and welcoming home. For those who love to work on projects or need extra space for hobbies, the 60' x 100' shop is a dream come true. Whether you're into farming, trucking, automotive work, carpentry, or any other hands-on pursuits, this shop is ready to meet your needs. The last owner ran a trucking company here.