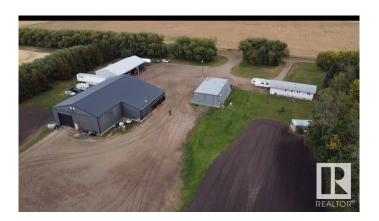

#### \$759,000

4 Bedroom, 2.00 Bathroom, 1,033 sqft Rural on 9.98 Acres

None, Rural Sturgeon County, AB

Serene 10-Acre Property with Versatile Home-Based Business opportunities. Discover your dream oasis nestled on 10 acres of lush, mature trees, offering privacy and tranquility just 30 minutes north of St. Albert. This expansive property is perfect for country residential, farming and home-based business. Featuring a charming 1973-built, 4-bedroom bungalow that provides a cozy and welcoming home. For those who love to work on projects or need extra space for hobbies, the 60' x 100' shop is a dream come true. Whether you're into farming, trucking, automotive work, carpentry, or any other hands-on pursuits, this shop is ready to meet your needs. The last owner ran a trucking company here.

#### **Amenities**

Features Deck, Fire Pit, Greenhouse, Parking-Extra, R.V. Storage, Secured

Parking, Vinyl Windows

Parking Spaces 100