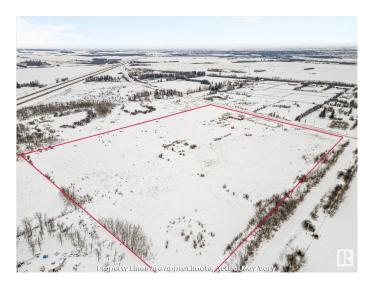

### \$995.000

0 Bedroom, 0.00 Bathroom, Single Family on 19.00 Acres

Rural North East Horse Hills, Edmonton, AB

Great potential in this 19 acres parcel that lies within the Horse Hills area structure plan. Situated close to Highway 15, this location is only minutes to North Edmonton, Edmonton Science and Technology Park, Fort Saskatchewan and the Edmonton Institution. The Horse Hills area structure is a large scale development with mixed use commercial, residential, schools, expansive greenspace and LRT transportation. This unique plan is part of the City of Edmonton's vision for communities that provide residents will all goods, services and amenities within the district. The location boasts great highway access to the Energy Corridor and northern part of the province, all while being close to North Saskatchewan river and the natural forests and trails of the area. Currently on this AG zones property sits a home with shop, that is rentable until time of development. Great future development opportunity in the early stages of an exciting and vibrant new area! Drive-out and have a look - you won't be disappointed!

#### **Essential Information**

MLS® # E4424052 Price \$995,000

Bathrooms 0.00

Acres 19.00

Type Single Family

Sub-Type Vacant Lot/Land

Status Active