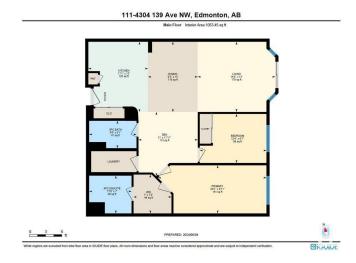

#### \$149,000

2 Bedroom, 2.00 Bathroom, 1,053 sqft Condo / Townhouse on 0.00 Acres

Clareview Town Centre, Edmonton, AB

Spacious 2 beds, 2 FB main floor unit with recently installed flooring. Next to the Clareview LRT station and Manning Drive. This unit has in-suite stacked washer & dryer, 9' ceilings, underground parking (#56), south facing balcony.

### **Essential Information**

MLS® # E4424185 Price \$149,000

Bedrooms 2

Bathrooms 2.00

Full Baths 2

Square Footage 1,053 Acres 0.00 Year Built 2006

Type Condo / Townhouse

Sub-Type Lowrise Apartment