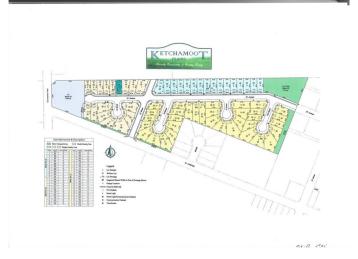

### \$41,370

0 Bedroom, 0.00 Bathroom, Single Family on 0.00 Acres

Tofield, Tofield, AB

49.25' x 115', fully serviced lot in the vharming community of Tofield! Rolling land that could accommodate a walkout basement. 42ft pocket width. Residential Tac Incentive associated with this lot. Several other lots available that are similar in price and size.

### **Exterior**

Exterior Features No Back Lane, Rolling Land