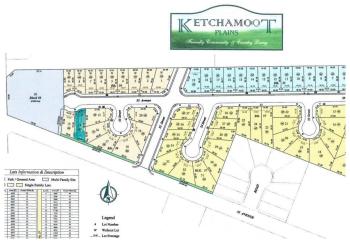

## \$41,370

0 Bedroom, 0.00 Bathroom, Single Family on 0.00 Acres

Tofield, Tofield, AB

6983 sq/ft, fully serviced lot with 42ft pocket width. Residential Tax Incentive is available with this lot. Serveral other lots with similar price and size are available.

# **Community Information**

Address 5515 55 Avenue

Area Tofield
Subdivision Tofield
City Tofield

County ALBERTA

Province AB

Postal Code T0B 4J0

### **Additional Information**

Date Listed March 6th, 2025

Days on Market 55

Zoning Zone 80

DATA IS DEEMED RELIABLE BUT IS NOT GUARANTEED ACCURATE BY THE REALTORS® ASSOCIATION OF EDMONTON. COPYRIGHT 2025 BY THE REALTORS® ASSOCIATION OF EDMONTON. ALL RIGHTS RESERVED. Trademarks are owned or controlled by the Canadian Real Estate Association (CREA) and identify real estate professionals who are members of CREA (REALTOR®, REALTORS®) and/or the quality of services they provide (MLS®, Multiple Listing Service®)