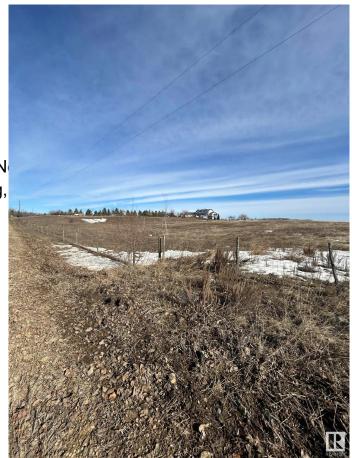

#### \$324,900

0 Bedroom, 0.00 Bathroom, Rural on 5.19 Acres

None, Rural Parkland County, AB

MAJESTIC AND ROLLING 5.19 ACRES
LOCATED MINUTES SW OF STONY PLAIN!
WELCOME TO 53209 RANGE ROAD 14.
THIS UNREAL PROPERTY IS JUST OFF
PAVEMENT AND IS PERFECT TO BUILD
YOUR WALK-OUT DREAM HOME.
PROPERTY IS ZONED "OUT OF
SUBDIVISION" AND HAS LIMITED BUILDING
RESTRICTIONS. DRILLED WATER WELLS
AND SEPTIC FIELDS ARE PERMTTED. NO
TIME CONSTRAINTS TO BUILD.
PROPERTY WOULD BE PERFECT FOR A
SMALL HOBBY FARM, HORSE SET-UP,
HOME BASED BUSINESS, OR SHOP.