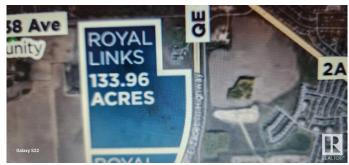

#### \$85,000

0 Bedroom, 0.00 Bathroom, Rural on 1.00 Acres

None, Rural Leduc County, AB

Selling 1 acre of land in Royal Links location south end next to Leduc Golf Course. This is currently being sold at the moment as investment purposes only for the time being. Royal Links has 534 unit investors. This sale is 4 units which is 1 acre of land currently agriculture. This land or property is future development only, no sewers, services etc. This is transfer land ownership. This parcel of land will sell as a whole to offers when the right offer is agreed on. Ownership has to agree. This is fractured ownership.