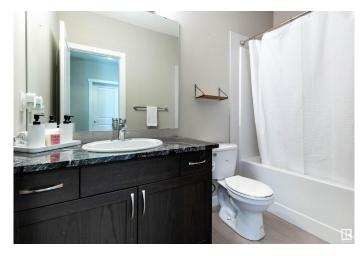

### \$279,900

2 Bedroom, 2.00 Bathroom, 1,095 sqft Condo / Townhouse on 0.00 Acres

Pembina, Edmonton, AB

"Excellent Value" This Large Corner Unit in Aloft Skyview Features Bright Open Floorplan with Oversized Windows. Great Kitchen with Upgraded Counters, Stainless Appliances and Large Pantry. Spacious Living Room with Garden Door Access to Balcony with North Facing Courtyard View. 2 BEDROOMS, 2 BATHROOMS plus DEN. Other Features Include In Suite Laundry, Titled UNDERGROUND Parking Stall. Amazing Views from the Roof Top Patio. Fantastic Location Close to All Amenities!