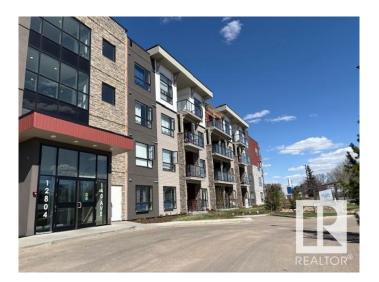

# \$279,900 - 202 12804 140 Avenue, Edmonton

MLS® #E4425023

### \$279,900

2 Bedroom, 2.00 Bathroom, 1,095 sqft Condo / Townhouse on 0.00 Acres

Pembina, Edmonton, AB

"Excellent Value" This Large Corner Unit in Aloft Skyview Features Bright Open Floorplan with Oversized Windows. Great Kitchen with Upgraded Counters, Stainless Appliances and Large Pantry. Spacious Living Room with Garden Door Access to Balcony with North Facing Courtyard View. 2 BEDROOMS, 2 BATHROOMS plus DEN. Other Features Include In Suite Laundry, Titled UNDERGROUND Parking Stall. Amazing Views from the Roof Top Patio. Fantastic Location Close to All Amenities!

## **Community Information**

Address 202 12804 140 Avenue

Area Edmonton
Subdivision Pembina
City Edmonton
County ALBERTA

Province AB

Postal Code T6V 0M3