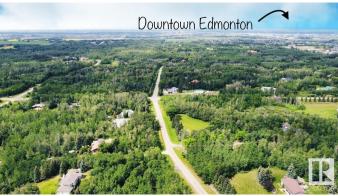

#### \$999,900

0 Bedroom, 0.00 Bathroom, Rural on 6.84 Acres

Graham Heights, Rural Strathcona County, AB

DREAM LOCATION to build your DREAM HOME!!! This is the lot you've been waiting for 6.84 acres of raw land in the desirable subdivision of Graham Heights just 2 mins from Sherwood Park. Completely PRIVATE and TREED giving peace and tranquility PLUS all the conveniences of being close to town.

Located 2mins from Sherwood Park Shopping!