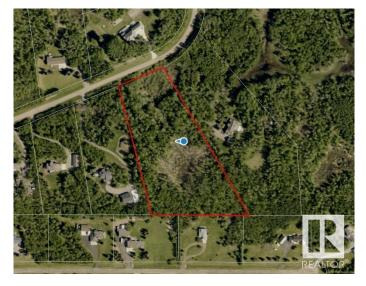

#### \$999,900

0 Bedroom, 0.00 Bathroom, Rural on 6.84 Acres

Graham Heights, Rural Strathcona County, AB

DREAM LOCATION to build your DREAM HOME!!! This is the lot you've been waiting for 6.84 acres of raw land in the desirable subdivision of Graham Heights just 2 mins from Sherwood Park. Completely PRIVATE and TREED giving peace and tranquility PLUS all the conveniences of being close to town.

#### Exterior

Exterior Features Private Setting, Treed Lot, See Remarks