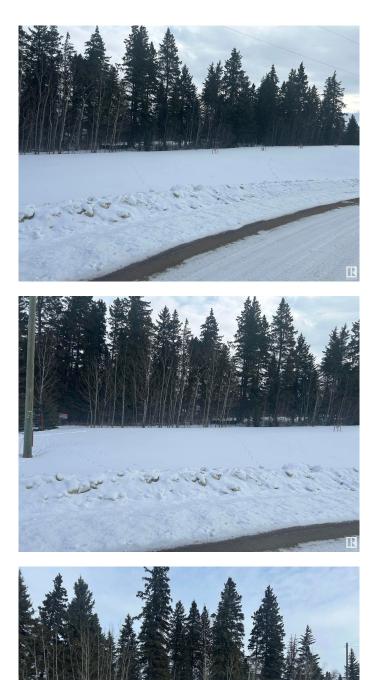

#### \$264,000

0 Bedroom, 0.00 Bathroom, Rural on 2.05 Acres

The Views at Willow Peak, Rural Parkland County, AB

Watch the sun set from your beautifully treed 2.05 Acres, located in the modern subdivision of "The Views at Willow Peak". This newer subdivision is nicely treed with rolling hills. This is a large corner lot with some building area cleared, elevated front entrance, with a gently sloping grade to the rear of the property. The subdivision is fully paved, with a gravel entrance road into the property. Gas and Power to property line. Surrounded by large mature Spruce and Mountain Ash. Access to both Hwy 16 and 16a very close. Located near RR15 Beach Corner store/gas station. Septic and cistern required for any building (no water well). Designated CR - Country Residential. Lots of room for a large home, large shop, and driveway. restricted covenants on the property – fencing, house size, no drilling for a well.

## Exterior

Exterior Features Backs Onto Park/Trees, Corner Lot, Private Setting, Rolling Land, Treed Lot