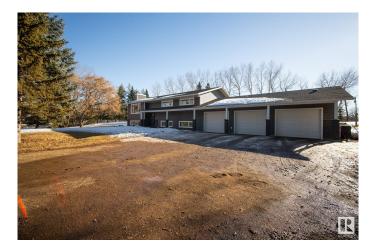

#### \$899,998

5 Bedroom, 2.50 Bathroom, 1,405 sqft Rural on 2.67 Acres

Sun Hill Estates, Rural Strathcona County, AB

Welcome to this charming home in the desirable Sunhill Estates, offering 2.67 acres of private land backing onto crown land all just minutes from Sherwood Park. W/ 5 bedrms & a functional layout, this home offers ample space for family living. The main floor features a spacious living room w/ massive windows that offers views of the surrounding landscape. The kitchen seamlessly connects to the separate dining area. The main floor also boasts 3 bedrms, including a primary suite w/ a 2pc ensuite. Head downstairs where you'll find a lg rec room w/ a wood-burning FP, 2 additional bedrms, & a 3pc bath. The home has been thoughtfully upgraded throughout, including totally new field septic system, new windows, doors, roof, siding, eavestroughs, furnace & hot water tank. The property features a composite deck that wraps around the entire exterior, along w/ a triple heated garage offering ample space for vehicles and storage. The fully fenced yard with a gated entrance ensures a secure and private outdoor area.