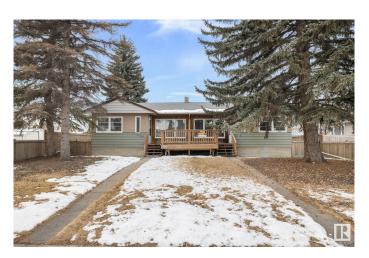

#### \$599,900

2 Bedroom, 4.00 Bathroom, 1,576 sqft Single Family on 0.00 Acres

Prince Rupert, Edmonton, AB

4PLEX!!!! Calling all investors!!! Now is the time to invest in Edmonton in this well located 4plex close to downtown on a RS zoned 754 sq m2 lot. The upper units have 2 bed 1 bath and the lower units are 1 bed 1 bath. This property has had some upgrades over the years including new shingles (last year), HWT, one new furnace, weeping tile and sump (approx 10 years ago), some windows, and various renovations to each unit. The property also features a double heated garage and plenty of parking out back. This amazing starter investment property is close to GMAC and NAIT, blocks from downtown and a short drive to the Royal Alex. Rent it out, live in it, or use the income as a holding property until you want to redevelop.

Style Bungalow

Status Active