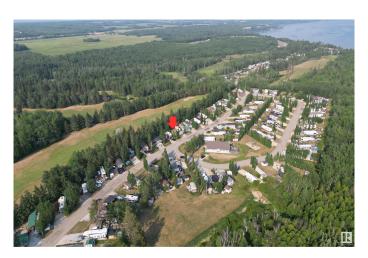

### \$149.900

0 Bedroom, 0.00 Bathroom, Rural on 0.10 Acres

The Meadows (Parkland), Rural Parkland County, AB

PRIVATE GETAWAY; Located in the gated and secured community - The Meadows. Park your trailer or install a modular and enjoy this fully serviced site w/ concrete RV pad backing onto the 5th green of Pineridge Golf Course. Powered golf cart shed included. Directly across the street is a fully equipped clubhouse with showers, laundry facilities, games room, fitness equipment, decks BBQ and TV areas. Close to SEBA BEACH and easy access to the Yellowhead Highway and only a 30-minute drive west of Stony Plain (45 minutes to Edmonton). Your peace of paradise awaits with all the benefits of resort living in this gated community.