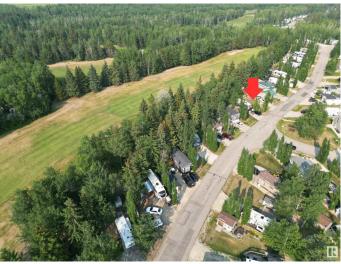

### \$149.900

0 Bedroom, 0.00 Bathroom, Rural on 0.10 Acres

The Meadows (Parkland), Rural Parkland County, AB

PRIVATE GETAWAY; Located in the gated and secured community - The Meadows. Park your trailer or install a modular and enjoy this fully serviced site w/ concrete RV pad backing onto the 5th green of Pineridge Golf Course. Powered golf cart shed included. Directly across the street is a fully equipped clubhouse with showers, laundry facilities, games room, fitness equipment, decks BBQ and TV areas. Close to SEBA BEACH and easy access to the Yellowhead Highway and only a 30-minute drive west of Stony Plain (45 minutes to Edmonton). Your peace of paradise awaits with all the benefits of resort living in this gated community.