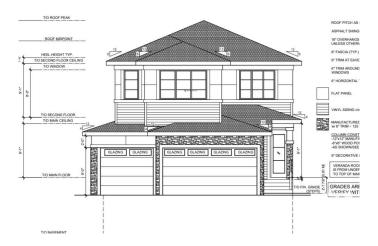

## \$729.900

3 Bedroom, 4.00 Bathroom, 2,353 sqft Single Family on 0.00 Acres

Woodbend, Leduc, AB

TRIPLE CAR GARAGE || Main door Open to above foyer welcomes you to the home. Open to above Living area with feature wall & electric fireplace. Den on main floor could be used as bedroom and full bathroom.