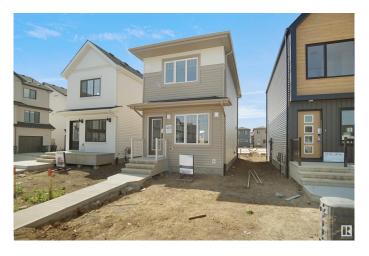

#### \$369.998

2 Bedroom, 2.00 Bathroom, 922 sqft Single Family on 0.00 Acres

Stillwater, Edmonton, AB

welcome to the all new "Brooke RPL― Built by Broadview Homes and is located in one of West Edmonton's newest premier communities of Stillwater. With almost 925 Square Feet it comes with a over sized parking pad, this opportunity is perfect for a young family or young couple. Your main floor is complete with upgrade luxury Vinyl Plank flooring throughout the great room and the kitchen. The main floor open concept has a beautiful open plan with a kitchen that has upgraded cabinets, upgraded counter tops and a tile back splash. The upper level has 2 bedrooms and 2 full bathrooms. This single family home also comes with a unspoiled basement perfect for future development. \*\*\* This home is under construction and will be complete in the Fall of 2025, Photos used are from the exact model recently built and colors may differ\*\*\*\*

### **Essential Information**

MLS® # E4427064

\$369,998

Bedrooms 2

Bathrooms 2.00

Full Baths 2

Square Footage 922

Acres 0.00 Year Built 2025

Type Single Family

Sub-Type Detached Single Family

Style 2 Storey
Status Active

## **Community Information**

Address 2043 210 Street

Area Edmonton
Subdivision Stillwater
City Edmonton
County ALBERTA

Province AB

Postal Code T6M 3H6