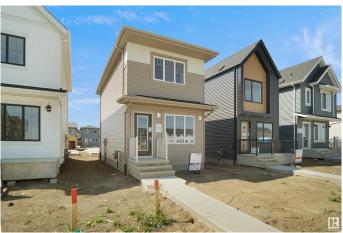

#### \$369.998

2 Bedroom, 2.00 Bathroom, 922 sqft Single Family on 0.00 Acres

Stillwater, Edmonton, AB

welcome to the all new "Brooke RPL― Built by Broadview Homes and is located in one of West Edmonton's newest premier communities of Stillwater. With almost 925 Square Feet it comes with a over sized parking pad, this opportunity is perfect for a young family or young couple. Your main floor is complete with upgrade luxury Vinyl Plank flooring throughout the great room and the kitchen. The main floor open concept has a beautiful open plan with a kitchen that has upgraded cabinets, upgraded counter tops and a tile back splash. The upper level has 2 bedrooms and 2 full bathrooms. This single family home also comes with a unspoiled basement perfect for future development. \*\*\* This home is under construction and will be complete in the Fall of 2025, Photos used are from the exact model recently built and colors may differ\*\*\*\*

### **Essential Information**

MLS® # E4427064

\$369,998

Bedrooms 2

Bathrooms 2.00

Full Baths 2

Square Footage 922

Acres 0.00 Year Built 2025

Type Single Family

Sub-Type Detached Single Family

Style 2 Storey
Status Active

## **Community Information**

Address 2043 210 Street

Area Edmonton
Subdivision Stillwater
City Edmonton
County ALBERTA

Province AB

Postal Code T6M 3H6