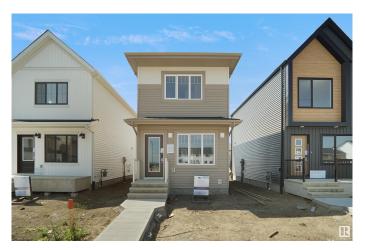

#### \$369.998

2 Bedroom, 2.00 Bathroom, 922 sqft Single Family on 0.00 Acres

Stillwater, Edmonton, AB

welcome to the all new "Brooke RPL― Built by Broadview Homes and is located in one of West Edmonton's newest premier communities of Stillwater. With almost 925 Square Feet it comes with a over sized parking pad, this opportunity is perfect for a young family or young couple. Your main floor is complete with upgrade luxury Vinyl Plank flooring throughout the great room and the kitchen. The main floor open concept has a beautiful open plan with a kitchen that has upgraded cabinets, upgraded counter tops and a tile back splash. The upper level has 2 bedrooms and 2 full bathrooms. This single family home also comes with a unspoiled basement perfect for future development. \*\*\* This home is under construction and will be complete in the Fall of 2025, Photos used are from the exact model recently built and colors may differ\*\*\*\*

### **Essential Information**

MLS® # E4427064

\$369,998

Bedrooms 2

Bathrooms 2.00

Full Baths 2

Square Footage 922

Acres 0.00 Year Built 2025

Type Single Family

Sub-Type Detached Single Family

Style 2 Storey
Status Active

## **Community Information**

Address 2043 210 Street

Area Edmonton
Subdivision Stillwater
City Edmonton
County ALBERTA

Province AB

Postal Code T6M 3H6