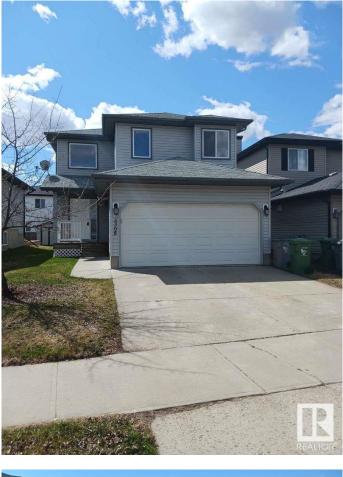

#### \$514,900

3 Bedroom, 2.50 Bathroom, 1,466 sqft Single Family on 0.00 Acres

Beau Val, Beaumont, AB

For more information, please click on "View Listing on Realtor Website". Beautiful home situated across from a lake in a quiet cul-de-sac in Beau-Val. 2 storey, attached double garage. Huge kitchen with 5 appliances included. Open concept home with a corner fireplace in the great room. This home has 3 bedrooms and 2.5 bathrooms. The master bedroom has an ensuite and a huge walk-in closet. The second bedroom has a walk-in closet, and the third bedroom could easily be used as a bonus/media room. The interior has linoleum and carpet, rounded corners on all walls, and a textured ceiling. Completing this home is a high efficiency furnace and hot water heater, full unfinished basement. Yard is fenced and landscaped. Nearby schools: Ecole Beau Meadow Elementary, Ecole J.E. LaPointe Jr. High, Beaumont Composite High School.

| Square Footage | 1,466                  |
|----------------|------------------------|
| Acres          | 0.00                   |
| Year Built     | 2007                   |
| Туре           | Single Family          |
| Sub-Type       | Detached Single Family |
| Style          | 2 Storey               |
| Status         | Active                 |

### Amenities

| Amenities      | Deck, Hot Wtr Tank-Energy Star, No Animal Home, No Smoking Home |
|----------------|-----------------------------------------------------------------|
| Parking Spaces | 4                                                               |
| Parking        | Double Garage Attached                                          |

| Exterior          | Wood, Asphalt, Vinyl                                                 |  |  |
|-------------------|----------------------------------------------------------------------|--|--|
| Exterior Features | Cul-De-Sac, Golf Nearby, Playground Nearby, Schools, Shopping Nearby |  |  |
| Roof              | Asphalt Shingles                                                     |  |  |