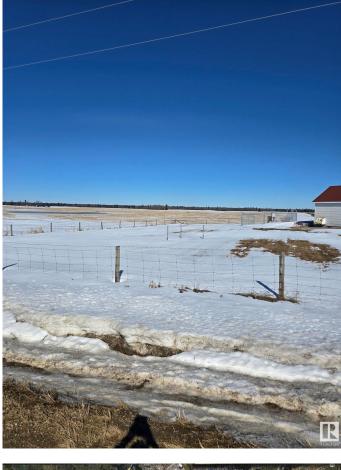

#### \$1,899,999

0 Bedroom, 0.00 Bathroom, Single Family on 0.00 Acres

Edmonton South West, Edmonton, AB

Great investment parcel, recent zoneing changes, from ag to future non-residential, part of the RABBIT HILLD DISTRICT PLAN, IN THE CITY OF EDMONTON, this 77.59 Acres. Perfect long-term hard asset investment potential for future development as southwest Edmonton expands. Close proximity to Edmonton's 77.59 Acres. Perfect longprestigious North Saskatchewan River Valley; Seller will entertain a Vendor Take-Back Mortgage; Relatively flat topography with great farmland potential; Estimated Driving Times: 12 minutes to Edmonton International Airport (YEG), 8 Minutes to Nisku, Alberta, 7 minutes to Rabbit Hill Snow Resort, 4 minute to Devon, Alberta. Legal Address: 1523717; 1; 2/ Zoning: AES (Agricultural Edmonton South). Seller open to selling adjacent 78.58 Acres. Buyer's to confirm information during their due diligence. Information herein and auxiliary information subject to becoming outdated in time, change, and/or deemed reliable but not guaranteed. Buyer to confirm information during their Due Diligence.

### Exterior

Exterior Features Flat Site