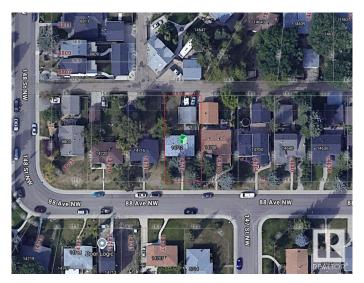

## **Community Information**

Address 14712 88 Avenue

Area Edmonton
Subdivision Parkview
City Edmonton
County ALBERTA

Province AB

Postal Code T5R 4J8