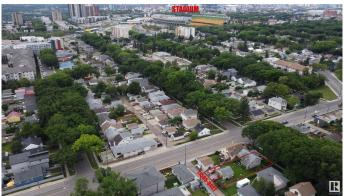

# \$259,900 - 11505 84 Street, Edmonton

MLS® #E4427423

## \$259,900

1 Bedroom, 1.00 Bathroom, 743 sqft Single Family on 0.00 Acres

Parkdale (Edmonton), Edmonton, AB

Location, location & this is the LOCATION! \*\*
Heart of the city of Edmonton!! \*\* 9-minute
walk to Stadium Station. \*\* Home is a
surprisingly clean and well-maintained. Current
rent \$1,200/month. \*\* LOT size: 545.34 m2;
14.9m X 36.6m (49 feet X 120 feet). It is 50%
wider than many others in this community. \*\*
Den can be easily converted into an additional
bedroom. \*\* Covered porch. \*\* Work/exercise
space at basement. \*\* Home is what you make
it!

# **Community Information**

Address 11505 84 Street

Area Edmonton

Subdivision Parkdale (Edmonton)

City Edmonton
County ALBERTA

Province AB

Postal Code T5B 3B6