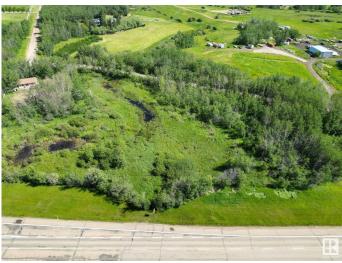

#### \$399,900

0 Bedroom, 0.00 Bathroom, Rural on 3.36 Acres

Doru Road, Rural Strathcona County, AB

Build Your Dream Home Less Than 10 Minutes from the City!Escape city life and enjoy the serene acreage lifestyle on 3.25 acres of private land in an amazing residential neighborhood on Daru Road, Sherwood Park. This prime lot is nestled in a prime development and offers full privacy with numerous trees. Features: Utilities: -Gas and electrical services are already available on the lot.-Location: Across the street is a well-maintained large community park, perfect for family outings and recreational activities.-Scenic Landmark: Situated near one of the largest estate homes in Alberta, known for its far-reaching Ferris wheel and eye-catching holiday lights and décor. Customization: There's also the option to have your spec home designed and built by well-known and trusted professionals, Luxury Home Builders.Don't miss out on this incredible opportunity to create your dream home in a peaceful, yet conveniently located area!

## Exterior

Exterior Features Corner Lot, Schools, Shopping Nearby, Treed Lot