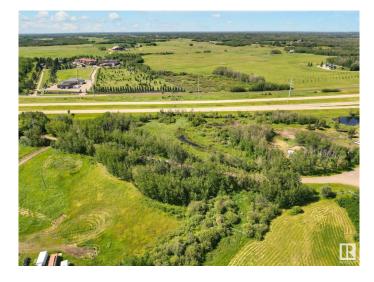

#### \$399,900

0 Bedroom, 0.00 Bathroom, Rural on 3.36 Acres

Doru Road, Rural Strathcona County, AB

Build Your Dream Home Less Than 10 Minutes from the City!Escape city life and enjoy the serene acreage lifestyle on 3.25 acres of private land in an amazing residential neighborhood on Daru Road, Sherwood Park. This prime lot is nestled in a prime development and offers full privacy with numerous trees. Features: Utilities: -Gas and electrical services are already available on the lot.-Location: Across the street is a well-maintained large community park, perfect for family outings and recreational activities.-Scenic Landmark: Situated near one of the largest estate homes in Alberta, known for its far-reaching Ferris wheel and eye-catching holiday lights and décor. Customization: There's also the option to have your spec home designed and built by well-known and trusted professionals, Luxury Home Builders.Don't miss out on this incredible opportunity to create your dream home in a peaceful, yet conveniently located area!

## Exterior

Exterior Features Corner Lot, Schools, Shopping Nearby, Treed Lot