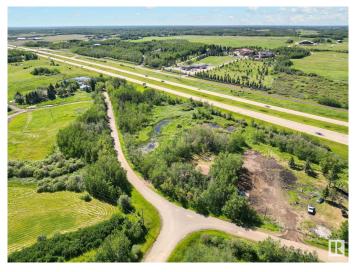

#### \$399,900

0 Bedroom, 0.00 Bathroom, Rural on 3.36 Acres

Doru Road, Rural Strathcona County, AB

Build Your Dream Home Less Than 10 Minutes from the City!Escape city life and enjoy the serene acreage lifestyle on 3.25 acres of private land in an amazing residential neighborhood on Daru Road, Sherwood Park. This prime lot is nestled in a prime development and offers full privacy with numerous trees. Features: Utilities: -Gas and electrical services are already available on the lot.-Location: Across the street is a well-maintained large community park, perfect for family outings and recreational activities.-Scenic Landmark: Situated near one of the largest estate homes in Alberta, known for its far-reaching Ferris wheel and eye-catching holiday lights and décor. Customization: There's also the option to have your spec home designed and built by well-known and trusted professionals, Luxury Home Builders.Don't miss out on this incredible opportunity to create your dream home in a peaceful, yet conveniently located area!

## Exterior

Exterior Features Corner Lot, Schools, Shopping Nearby, Treed Lot