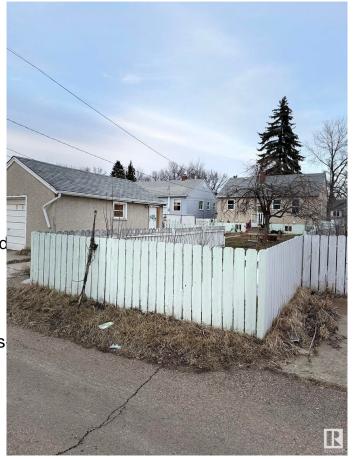

## \$349,000

2 Bedroom, 2.00 Bathroom, 781 sqft Single Family on 0.00 Acres

Spruce Avenue, Edmonton, AB

Investor alert or first time home buyer looking to find the perfect home in the community of Spruce Avenue. This little gem is waiting for you the first time buyer or sit and wait to build a larger home with the massive 43 X 150 yard. This house has numerous upgrades over the years, like newer shingles, windows, furnace and hot water tank, new flooring (Vinyl and laminate), baseboards, updated lighting, and much more. This charming gem is great for all types of investors or that very first place called home.

MLS® # E4427581 Price \$349.000

Bedrooms 2 Bathrooms 2.00

Full Baths 2

Square Footage 781

Acres 0.00 Year Built 1948

Type Single Family

Sub-Type Detached Single Family

Style Bungalow

Basement Full, Finished

**Exterior** 

Exterior Wood, Stucco

Exterior Features Fenced, Fruit Trees/Shrubs,

Shopping Nearby

Roof Asphalt Shingles

Construction Wood, Stucco

Foundation Concrete Perimeter