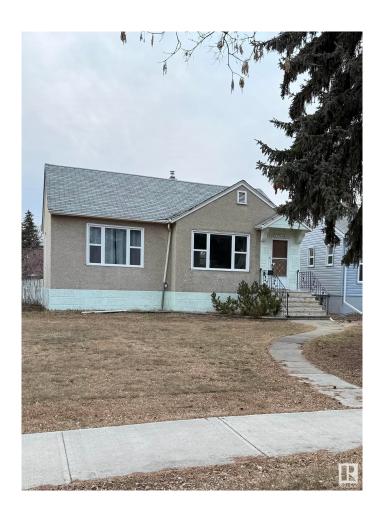

Basement Full, Finished

**Exterior** 

Exterior Wood, Stucco

Exterior Features Fenced, Fruit Trees/Shrubs,

Shopping Nearby

Roof Asphalt Shingles

Construction Wood, Stucco

Foundation Concrete Perimeter