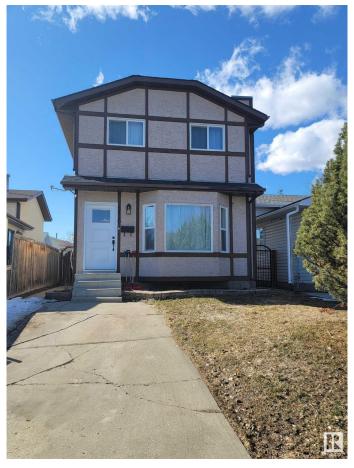

# \$389,900 - 5410 188 Street, Edmonton

MLS® #E4427619

### \$389.900

3 Bedroom, 1.50 Bathroom, 1,112 sqft Single Family on 0.00 Acres

Jamieson Place, Edmonton, AB

Why rent when you can own for less than \$2,000/month? This thoughtfully renovated, well-kept 2-storey in Jamieson Place features 3 spacious bedrooms, a bright kitchen with nook, 1.5 baths, functional laundry room with sink, finished basement with gas fireplace, large deck, landscaped yard, 2 movable storage sheds, and front + rear parking with back lane access. Hot water tank (2009), furnace (2002), super clean and move-in ready. With both front and rear parking access, this home is as practical as it is charming. Located just minutes from Anthony Henday Drive and West Edmonton Mall, this is the perfect place to call home. To top it offâ€"for this price, you're NOT paying Condo Fees. You're getting a detached Single Family Home! Smart start. Solid investment. Your future begins here!

Acres 0.00 Year Built 1986

Type Single Family

Sub-Type Detached Single Family

Style 2 Storey
Status Active

#### **Exterior**

Exterior Wood, Vinyl

Exterior Features Shopping Nearby

Roof Asphalt Shingles

Construction Wood, Vinyl

Foundation Concrete Perimeter