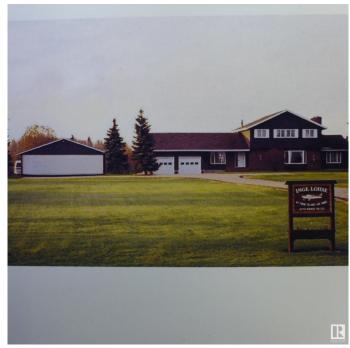

# \$975,000 - 52112 Rge Road 222, Rural Strathcona County

MLS® #E4427760

## \$975,000

5 Bedroom, 2.50 Bathroom, 2,673 sqft Rural on 3.16 Acres

Twin Island Air Park, Rural Strathcona County, AB

A SUPERB ACREAGE JUST 15 MINUTES FROM SHERWOOD PARK IN TWIN ISLAND AIR PARK! This family home on 3.16 acres has something for every member of the family: LAND YOUR PLANE AND TAXI TO THE HOUSE & HANGER; canoe/kayak the lake; hiking areas around the lake to enjoy nature; 3 golf putting greens; outdoor swimming pool; hot tub; firepit; children's jungle gym; pool table; hair salon. A well maintained upgraded 2673 sq ft family home with 5 bedrooms; 2.5 baths; 3 fireplaces. There have been numerous upgrades. There is a hanger for the plane or a place to store all your toys. This home is a must see.

#### **Essential Information**

MLS® # E4427760
Price \$975,000
Bedrooms 5

Bathrooms 2.50

Full Baths 2
Half Baths 1

Square Footage 2,673 Acres 3.16

Year Built 1972 Type Rural

Sub-Type Detached Single Family

Style 2 Storey
Status Active