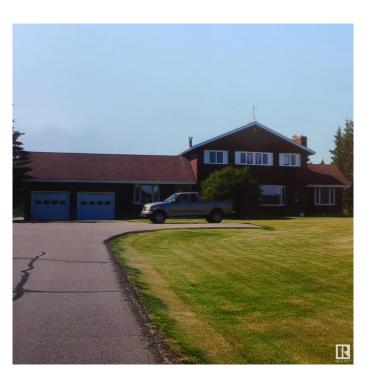

# \$975,000 - 52112 Rge Road 222, Rural Strathcona County

MLS® #E4427760

## \$975,000

5 Bedroom, 2.50 Bathroom, 2,673 sqft Rural on 3.16 Acres

Twin Island Air Park, Rural Strathcona County, AB

A SUPERB ACREAGE JUST 15 MINUTES FROM SHERWOOD PARK IN TWIN ISLAND AIR PARK! This family home on 3.16 acres has something for every member of the family: LAND YOUR PLANE AND TAXI TO THE HOUSE & HANGER; canoe/kayak the lake; hiking areas around the lake to enjoy nature; 3 golf putting greens; outdoor swimming pool; hot tub; firepit; children's jungle gym; pool table; hair salon. A well maintained upgraded 2673 sq ft family home with 5 bedrooms; 2.5 baths; 3 fireplaces. There have been numerous upgrades. There is a hanger for the plane or a place to store all your toys. This home is a must see.

#### **Essential Information**

MLS® # E4427760
Price \$975,000
Bedrooms 5

Bathrooms 2.50

Full Baths 2
Half Baths 1

Square Footage 2,673 Acres 3.16

Year Built 1972 Type Rural

Sub-Type Detached Single Family

Style 2 Storey
Status Active