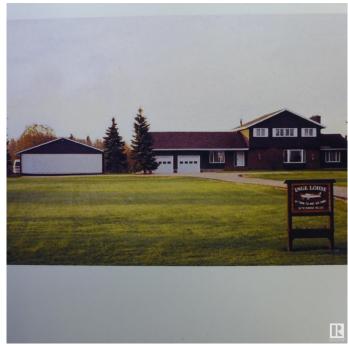

# \$1,075,000 - 73 52112 Rge Road 222, Rural Strathcona County

MLS® #E4427760

#### \$1,075,000

5 Bedroom, 2.50 Bathroom, 2,673 sqft Rural on 3.16 Acres

Twin Island Air Park, Rural Strathcona County, AB

A SUPERB ACREAGE JUST 15 MINUTES FROM SHERWOOD PARK IN TWIN ISLAND AIR PARK! This family home on 3.16 acres has something for every member of the family: LAND YOUR PLANE AND TAXI TO THE HOUSE & HANGER; canoe/kayak the lake; hiking areas around the lake to enjoy nature; 3 golf putting greens; outdoor swimming pool; hot tub; firepit; children's jungle gym; pool table; hair salon. A well maintained upgraded 2673 sq ft family home with 5 bedrooms; 2.5 baths; 3 fireplaces. There have been numerous upgrades. There is a hanger for the plane or a place to store all your toys. This home is a must see.

#### **Amenities**

Features Deck, Fire Pit, Hot Tub, No Animal Home, Pool-Outdoor, R.V. Storage,

Sunroom, Vinyl Windows

Parking Spaces 6

### **Exterior**

Exterior Wood

Exterior Features Flat Site, Lake View, Landscaped, Private Airstrip

Construction Wood

Foundation Concrete Perimeter