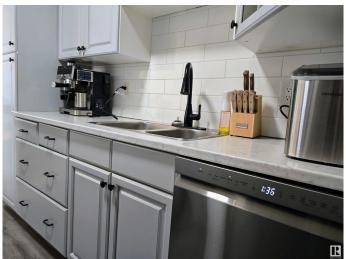

### Interior

Appliances Dishwasher-Built-In, Dryer, Microwave Hood Fan, Oven-Built-In,

Refrigerator, Washer

Heating Forced Air-1, Natural Gas

Stories 3

Has Basement Yes

Basement Full, Partially Finished