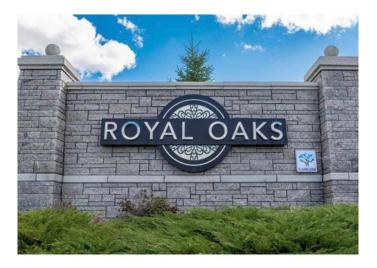

#### \$350,000

0 Bedroom, 0.00 Bathroom, Rural on 0.16 Acres

Royal Oaks\_LEDU, Rural Leduc County, AB

Welcome to Royal Oaks Corner Lot – an exceptional opportunity to build your Custom-built dream Home. Enjoy the added benefits of green space and walking trails at the rear of the property. The lot is serviced with municipal water and sewer, ensuring convenience and reliability. With its prime location, you're only approximately 10 minutes from Edmonton International Airport, Costco, and other major amenities. Public transportation options are close by, and you'll be just 5-6 minutes from Edmonton South Common, which offers free Wi-Fi parks, a 2.5-acre playground, restaurants, and more. Royal Oaks is a prestigious neighborhood with multimillion-dollar homes, making it the perfect place to build the home you've always dreamed of. Don't miss out on this incredible opportunity!.

# **Community Information**

| Address     | 59 Ave             |
|-------------|--------------------|
| Area        | Rural Leduc County |
| Subdivision | Royal Oaks_LEDU    |
| City        | Rural Leduc County |
| County      | ALBERTA            |
| Province    | AB                 |
| Postal Code | T4X 0X9            |