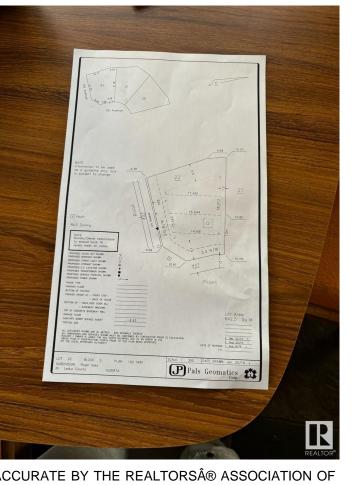

#### \$350,000

0 Bedroom, 0.00 Bathroom, Rural on 0.16 Acres

Royal Oaks\_LEDU, Rural Leduc County, AB

Welcome to Royal Oaks Corner Lot – an exceptional opportunity to build your Custom-built dream Home. Enjoy the added benefits of green space and walking trails at the rear of the property. The lot is serviced with municipal water and sewer, ensuring convenience and reliability. With its prime location, you're only approximately 10 minutes from Edmonton International Airport, Costco, and other major amenities. Public transportation options are close by, and you'll be just 5-6 minutes from Edmonton South Common, which offers free Wi-Fi parks, a 2.5-acre playground, restaurants, and more. Royal Oaks is a prestigious neighborhood with multimillion-dollar homes, making it the perfect place to build the home you've always dreamed of. Don't miss out on this incredible opportunity!.

# **Essential Information**

| MLS® #    | E4427897        |
|-----------|-----------------|
| Price     | \$350,000       |
| Bathrooms | 0.00            |
| Acres     | 0.16            |
| Туре      | Rural           |
| Sub-Type  | Vacant Lot/Land |
| Status    | Active          |

# **Community Information**

| Address     | 59 Ave             |
|-------------|--------------------|
| Area        | Rural Leduc County |
| Subdivision | Royal Oaks_LEDU    |
| City        | Rural Leduc County |
| County      | ALBERTA            |
| Province    | AB                 |
| Postal Code | T4X 0X9            |