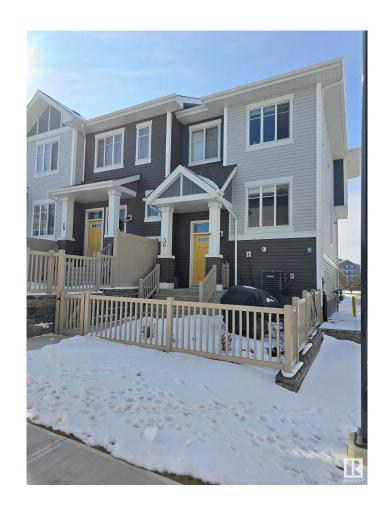

# \$359,900 - 30 2905 141 Street, Edmonton

MLS® #E4428102

#### \$359,900

2 Bedroom, 2.50 Bathroom, 1,256 sqft Condo / Townhouse on 0.00 Acres

Chappelle Area, Edmonton, AB

Welcome to this stunning open-concept townhome in the sought-after community of Chappelle! This 2 bedroom, 2.5 bathroom home offers a private fenced yard, an attached 2-car garage, in-suite laundry, low condo fees, and the comfort of Air Conditioning. The unit features a spacious living room, modern kitchen, two bedrooms with attached full bathroom, and plenty of storage. With quality finishes, stainless steel appliances, and laminate flooring. Perfectly located, you're steps away from serene ponds, walking trails, and community gardens, with easy access to schools, transit, and the Henday. Residents also enjoy access to Chappelle Gardens' recreation centre, skating rink, and more.

#### **Exterior**

Exterior Wood, Vinyl

Exterior Features Corner Lot, Golf Nearby, La

**Shopping Nearby** 

Roof Asphalt Shingles

Construction Wood, Vinyl

Foundation Concrete Perimeter