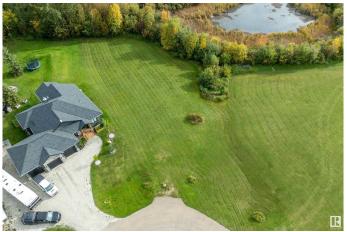

# \$189,900

0 Bedroom, 0.00 Bathroom, Rural on 0.50 Acres

Spring Lake Ranch, Rural Parkland County, AB

\*Price will increase on April 22\* Located on Spruce Crescent, Lot #29 EVER SKY is a spacious cul-de-sac property backing onto an expanse of treed ravine and Spring Lake Ranch's beautiful meadow. One of Phase 4's prime lots, it offers versatile home design options and optimal east light. Located in a cul-de-sac, this lot is great for families, with very little through traffic. Backing onto walking trails, and only a few minute walk to the lake. 5 min to renowned Blueberry School, 10 min to Stony Plain & 25 min to Edmonton. The community of Spring Lake offers several playgrounds, skating rink/basketball/pickle ball court & riding arena. You will love the community spirit with events such as the fall festival, Christmas contests, even drive in movies. \*\*Property borders in green are for illustration purposes only, and do not show the official surveyed property dimensions. \*\* GST will be added onto the sale price.