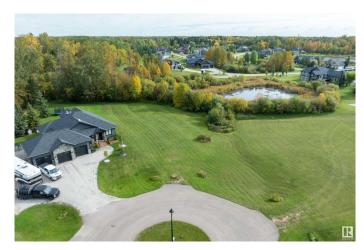

# \$189,900

0 Bedroom, 0.00 Bathroom, Rural on 0.50 Acres

Spring Lake Ranch, Rural Parkland County, AB

\*Price will increase on April 22\* Located on Spruce Crescent, Lot #29 EVER SKY is a spacious cul-de-sac property backing onto an expanse of treed ravine and Spring Lake Ranch's beautiful meadow. One of Phase 4's prime lots, it offers versatile home design options and optimal east light. Located in a cul-de-sac, this lot is great for families, with very little through traffic. Backing onto walking trails, and only a few minute walk to the lake. 5 min to renowned Blueberry School, 10 min to Stony Plain & 25 min to Edmonton. The community of Spring Lake offers several playgrounds, skating rink/basketball/pickle ball court & riding arena. You will love the community spirit with events such as the fall festival, Christmas contests, even drive in movies. \*\*Property borders in green are for illustration purposes only, and do not show the official surveyed property dimensions. \*\* GST will be added onto the sale price.