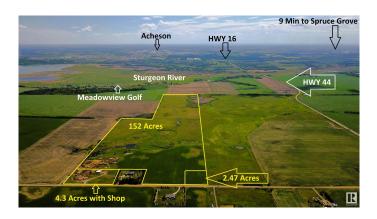

#### \$289,900

0 Bedroom, 0.00 Bathroom, Rural on 2.47 Acres

None, Rural Sturgeon County, AB

DREAM ACREAGE - Ideally located at the TOP OF THE HILL just 10 MIN FROM ST.ALBERT, Edmonton or Spruce Grove. BUILD YOUR DREAM HOME with views to the South, ADD A SHOP or a Second Residence, all are PERMITTED UNDER THE ZONING. Newly subdivided 2.47 acres is 100m x 100m. Power and Gas at the road and less than 1km of gravel. GREAT OPPORTUNITY to get into the country and still be close to town. Adjacent 152 Acres of FARM LAND and 4.3 Acres with Shop ALSO AVAILABLE High producing soil, seeded to pasture and hay and suitable for grains. Cross fenced and SET UP FOR HORSES with multiple ponds. \*Vendor Financing Available.

## Essential Information

| MLS® #    | E4428411        |
|-----------|-----------------|
| Price     | \$289,900       |
| Bathrooms | 0.00            |
| Acres     | 2.47            |
| Туре      | Rural           |
| Sub-Type  | Vacant Lot/Land |
| Status    | Active          |