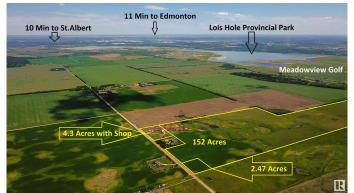

#### \$289,900

0 Bedroom, 0.00 Bathroom, Rural on 2.47 Acres

None, Rural Sturgeon County, AB

DREAM ACREAGE - Ideally located at the TOP OF THE HILL just 10 MIN FROM ST.ALBERT, Edmonton or Spruce Grove. BUILD YOUR DREAM HOME with views to the South, ADD A SHOP or a Second Residence, all are PERMITTED UNDER THE ZONING. Newly subdivided 2.47 acres is 100m x 100m. Power and Gas at the road and less than 1km of gravel. GREAT OPPORTUNITY to get into the country and still be close to town. Adjacent 152 Acres of FARM LAND and 4.3 Acres with Shop ALSO AVAILABLE High producing soil, seeded to pasture and hay and suitable for grains. Cross fenced and SET UP FOR HORSES with multiple ponds. \*Vendor Financing Available.

## Essential Information

| MLS® #    | E4428411        |
|-----------|-----------------|
| Price     | \$289,900       |
| Bathrooms | 0.00            |
| Acres     | 2.47            |
| Туре      | Rural           |
| Sub-Type  | Vacant Lot/Land |
| Status    | Active          |