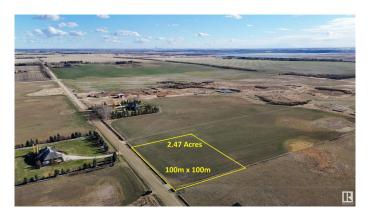

#### \$289,900

0 Bedroom, 0.00 Bathroom, Rural on 2.47 Acres

None, Rural Sturgeon County, AB

DREAM ACREAGE - Ideally located at the TOP OF THE HILL just 10 MIN FROM ST.ALBERT, Edmonton or Spruce Grove. BUILD YOUR DREAM HOME with views to the South, ADD A SHOP or a Second Residence, all are PERMITTED UNDER THE ZONING. Newly subdivided 2.47 acres is 100m x 100m. Power and Gas at the road and less than 1km of gravel. GREAT OPPORTUNITY to get into the country and still be close to town. Adjacent 152 Acres of FARM LAND and 4.3 Acres with Shop ALSO AVAILABLE High producing soil, seeded to pasture and hay and suitable for grains. Cross fenced and SET UP FOR HORSES with multiple ponds. \*Vendor Financing Available.

## Essential Information

| MLS® #    | E4428411        |
|-----------|-----------------|
| Price     | \$289,900       |
| Bathrooms | 0.00            |
| Acres     | 2.47            |
| Туре      | Rural           |
| Sub-Type  | Vacant Lot/Land |
| Status    | Active          |