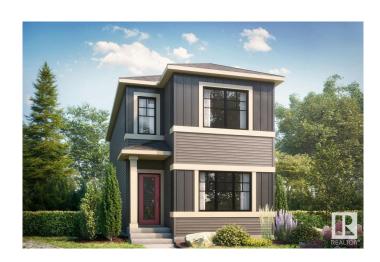

#### \$467,145

3 Bedroom, 2.50 Bathroom, 1,560 sqft Single Family on 0.00 Acres

Kinglet Gardens, Edmonton, AB

Welcome to this beautiful 3 bed 2.5 home in Kinglet by Big Lake! Featuring a open concept main floor with a convenient mud room. The open concept kitchen includes a walk-through pantry and large central island that opens up to the dining room and great room with a fireplace. On the second floor you will find two bedrooms plus the primary bedroom including a walk-in closet with dual ensuite sinks and so much more! Perfectly located close to parks, trails, and all amenities, including West Edmonton Mall and Big Lake! \*\*\*Please note home is still under constructions, interior photos/upgrades might differ\*\*\*