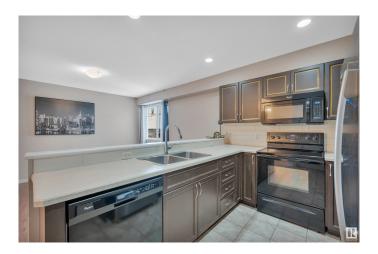

## \$295,000

3 Bedroom, 2.50 Bathroom, 1,121 sqft Condo / Townhouse on 0.00 Acres

Alberta Avenue, Edmonton, AB

Discover comfort and convenience of this 2013 built townhouse in this spacious 3-bedroom. 2.5-bathroom townhouse. The main floor welcomes you with an open layout, featuring a bright living area, a dining space, and a modern kitchen with ample storage and a large peninsula. Upstairs, you'll find updated flooring throughout, a generous master suite with a private ensuite, and two additional bedrooms .The unfinished basement provides endless potential for customization, while the attached single-car garage adds convenience. Located minutes from downtown and close to schools. restaurants, and major commuting routes. This home is perfect for busy professionals or families.

## Interior

Interior Features ensuite bathroom

Appliances Dishwasher-Built-In, Dryer, Microwave Hood Fan, Stove-Electric,

Washer

Heating Forced Air-1, Natural Gas

Stories 2

Has Basement Yes

Basement Full, Unfinished