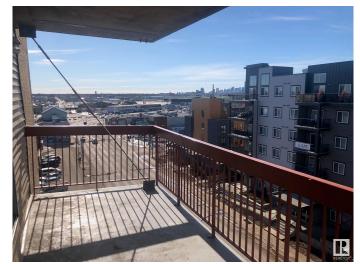

## \$77,500

1 Bedroom, 1.00 Bathroom, 518 sqft Condo / Townhouse on 0.00 Acres

Belvedere, Edmonton, AB

CONCRETE Building! SOUTH Facing
Balcony VIEW of downtown skyline! Charming
updated END UNIT on the SEVENTH FLOOR
,One Bedroom apartment style condo close to
public transit, schools, playground, and
shopping. Monthly Condo fee \$374.50
INCLUDES Heat, water & sewer. Parking stall
is optional for an additional \$45.00/ month
above ground or \$75.00/ month for
underground. AVAILABLE FOR IMMEDIATE
POSSESSION!