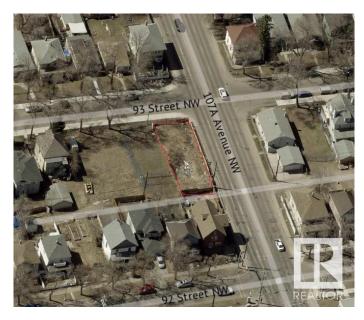

#### \$154,900

0 Bedroom, 0.00 Bathroom, Single Family on 0.00 Acres

Mccauley, Edmonton, AB

Calling all builders and investors! This perfect investment opportunity is located in the heart of Edmonton, close to schools, public transportation, restaurants, and a grocery store. If you love city life, this is ideal, just minutes away from Downtown, Rogers Place, Grant MacEwan University, Stadium LRT, Italy Centre, and Kingsway Mall. The property is situated on a corner lot with a RF6 & RA7 zoning and was recently designated as RM h16 zoning allowing you to build a commercial and a low rise apartment building for up to a four-stories high! Only a few lots in Edmonton are zone as RF6 which is approximately only less than 0.1%, so this lot is very rare!

## **Community Information**

| Address | 107 |
|---------|-----|
| Area    | Edı |

0733 93 Street dmonton

| Subdivision | Mccauley |
|-------------|----------|
| City        | Edmonton |
| County      | ALBERTA  |
| Province    | AB       |
| Postal Code | T5H 1Y2  |

### Exterior

Exterior Features Corner Lot, Fenced, Flat Site, Public Transportation, Schools, Shopping Nearby