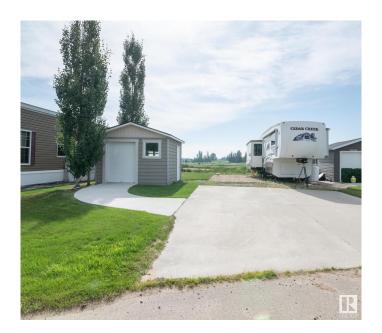

# \$149,702

0 Bedroom, 0.00 Bathroom, Rural on 0.15 Acres

Trestle Creek Golf Resort, Rural Parkland County, AB

ULTIMATE PLAYGROUND…...JUST 1 HOUR WEST OF THE CITYâ€I..SPECTACULAR GOLF RESORT….MULTIPLE AMENITIES….SOUGHT AFTER LAKESIDE LOCATION….BACKS WATER…. ~!WELCOME HOME!~ This RV lot is owned. not leased and has THOUSANDS of dollars spent. Concrete parking pad, cozy fire-pit area, shed for storage 12 x 12 with roll up door for the golf cart, and all the extra toys… all set on what I would argue THE BEST LOT IN THE ENTIRE DEVELOPMENT!!! Area has a 27 hole gold course, lake and water park (like seriously… the families memories to be made are priceless!). There is an option to purchase the RV\* The second you arrive, be sure to feel your blood pressure drop.. and life at the resort to take over!~