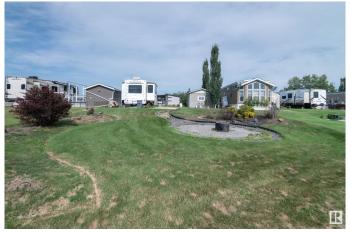

# \$149,702

0 Bedroom, 0.00 Bathroom, Rural on 0.15 Acres

Trestle Creek Golf Resort, Rural Parkland County, AB

ULTIMATE PLAYGROUND…...JUST 1 HOUR WEST OF THE CITYâ€I..SPECTACULAR GOLF RESORT….MULTIPLE AMENITIES….SOUGHT AFTER LAKESIDE LOCATION….BACKS WATER…. ~!WELCOME HOME!~ This RV lot is owned. not leased and has THOUSANDS of dollars spent. Concrete parking pad, cozy fire-pit area, shed for storage 12 x 12 with roll up door for the golf cart, and all the extra toys… all set on what I would argue THE BEST LOT IN THE ENTIRE DEVELOPMENT!!! Area has a 27 hole gold course, lake and water park (like seriously… the families memories to be made are priceless!). There is an option to purchase the RV\* The second you arrive, be sure to feel your blood pressure drop.. and life at the resort to take over!~