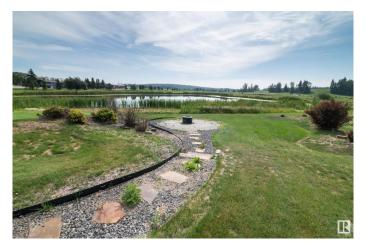

# \$149,702

0 Bedroom, 0.00 Bathroom, Rural on 0.15 Acres

Trestle Creek Golf Resort, Rural Parkland County, AB

ULTIMATE PLAYGROUND…...JUST 1 HOUR WEST OF THE CITYâ€I..SPECTACULAR GOLF RESORT….MULTIPLE AMENITIES….SOUGHT AFTER LAKESIDE LOCATION….BACKS WATER…. ~!WELCOME HOME!~ This RV lot is owned. not leased and has THOUSANDS of dollars spent. Concrete parking pad, cozy fire-pit area, shed for storage 12 x 12 with roll up door for the golf cart, and all the extra toys… all set on what I would argue THE BEST LOT IN THE ENTIRE DEVELOPMENT!!! Area has a 27 hole gold course, lake and water park (like seriously… the families memories to be made are priceless!). There is an option to purchase the RV\* The second you arrive, be sure to feel your blood pressure drop.. and life at the resort to take over!~