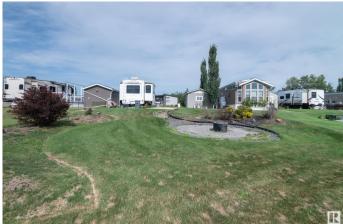

#### \$149,702

0 Bedroom, 0.00 Bathroom, Rural on 0.15 Acres

Trestle Creek Golf Resort, Rural Parkland County, AB

ULTIMATE PLAYGROUNDâ€I..JUST 1 HOUR WEST OF THE CITY…..SPECTACULAR GOLF RESORTâ€I.MULTIPLE AMENITIES….SOUGHT AFTER LAKESIDE LOCATION….BACKS WATER…. ~!WELCOME HOME!~ This RV lot is owned. not leased and has THOUSANDS of dollars spent. Concrete parking pad, cozy fire-pit area, shed for storage 12 x 12 with roll up door for the golf cart, and all the extra toys… all set on what I would argue THE BEST LOT IN THE ENTIRE DEVELOPMENT!!! Area has a 27 hole gold course, lake and water park (like seriously… the families memories to be made are priceless!). There is an option to purchase the RV\* The second you arrive, be sure to feel your blood pressure drop.. and life at the resort to take over!~

## Exterior

Exterior Features Flat Site, Golf Nearby, See Remarks