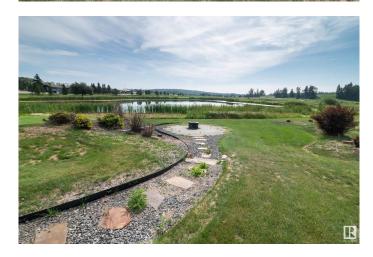

#### \$149,702

0 Bedroom, 0.00 Bathroom, Rural on 0.15 Acres

Trestle Creek Golf Resort, Rural Parkland County, AB

ULTIMATE PLAYGROUNDâ€I..JUST 1 HOUR WEST OF THE CITY…..SPECTACULAR GOLF RESORTâ€I.MULTIPLE AMENITIES….SOUGHT AFTER LAKESIDE LOCATION….BACKS WATER…. ~!WELCOME HOME!~ This RV lot is owned. not leased and has THOUSANDS of dollars spent. Concrete parking pad, cozy fire-pit area, shed for storage 12 x 12 with roll up door for the golf cart, and all the extra toys… all set on what I would argue THE BEST LOT IN THE ENTIRE DEVELOPMENT!!! Area has a 27 hole gold course, lake and water park (like seriously… the families memories to be made are priceless!). There is an option to purchase the RV\* The second you arrive, be sure to feel your blood pressure drop.. and life at the resort to take over!~

## Exterior

Exterior Features Flat Site, Golf Nearby, See Remarks