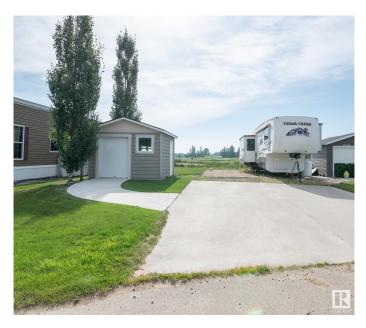

#### \$149,702

0 Bedroom, 0.00 Bathroom, Rural on 0.15 Acres

Trestle Creek Golf Resort, Rural Parkland County, AB

ULTIMATE PLAYGROUNDâ€I..JUST 1 HOUR WEST OF THE CITY…..SPECTACULAR GOLF RESORTâ€I.MULTIPLE AMENITIES….SOUGHT AFTER LAKESIDE LOCATION….BACKS WATER…. ~!WELCOME HOME!~ This RV lot is owned. not leased and has THOUSANDS of dollars spent. Concrete parking pad, cozy fire-pit area, shed for storage 12 x 12 with roll up door for the golf cart, and all the extra toys… all set on what I would argue THE BEST LOT IN THE ENTIRE DEVELOPMENT!!! Area has a 27 hole gold course, lake and water park (like seriously… the families memories to be made are priceless!). There is an option to purchase the RV\* The second you arrive, be sure to feel your blood pressure drop.. and life at the resort to take over!~

## Exterior

Exterior Features Flat Site, Golf Nearby, See Remarks