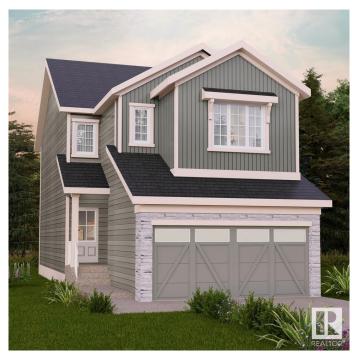

# \$569,900 - 415 26 Street, Edmonton

MLS® #E4429183

### \$569.900

3 Bedroom, 2.50 Bathroom, 1,839 sqft Single Family on 0.00 Acres

Alces, Edmonton, AB

Surrounded by natural beauty, Alces has endless paved walking trails, community park spaces and is close to countless amenities. Perfect for modern living and outdoor lovers. The Otis-Z'. This Zero-Lot-Line home with SIDE ENTRY is built with your growing family in mind. Featuring 3 bedrooms, 2.5 bathrooms and an expansive walk-in closet in the primary bedroom. Enjoy extra living space on the main floor with the laundry room on the second floor. The 9-foot ceilings, open to below concept and quartz countertops throughout blends style and functionality for your family to build endless memories. Plus \$5000 Brick Credit. \*\*PLEASE NOTE\*\* PICTURES ARE OF SIMILAR HOME; ACTUAL HOME, PLANS, FIXTURES, AND FINISHES MAY VARY AND ARE SUBJECT TO **AVAILABILITY/CHANGES WITHOUT** NOTICE, COMPLETION EST. JUL-SEP 2025.

### Built in 2025

Style 2 Storey
Status Active

### **Exterior**

Exterior Wood, Vinyl

Exterior Features Playground Nearby, Public Transportation, Schools, Shopping Nearby,

See Remarks

Roof Asphalt Shingles

Construction Wood, Vinyl

Foundation Concrete Perimeter