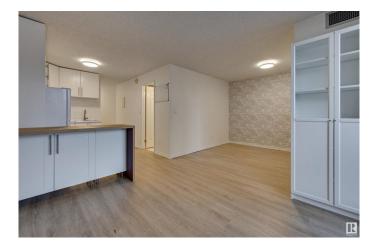

## \$125,000

1 Bedroom, 1.00 Bathroom, 484 sqft Condo / Townhouse on 0.00 Acres

WîhkwÃantôwin, Edmonton, AB

TREELINE VIEWS from this RENOVATED BRIGHT studio suite in the majestic, iconic LEMARCHAND TOWER conveniently located steps away from the river valley walking/biking trails, restaurants, coffee shops & quick access to the U of A, Brewery District & Ice District. Open layout with an upgraded kitchen with white cabinetry and an eating bar. Newer vinyl plank flooring throughout. 4 piece main bathroom. Good size balcony with an east exposure. Included is the stove, fridge, washer, dryer and A/C. Titled underground parking #247 on P2. LeMarchand has a guest suite & a renovated social room with a patio. A perfect executive condo! Shows very well!

#### Interior

Appliances Air Conditioning-Central, Dryer, Microwave Hood Fan, Refrigerator,

Stove-Electric, Washer

Heating Fan Coil, Hot Water, Natural Gas