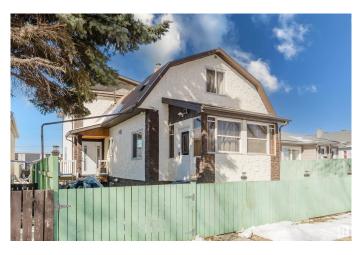

## \$450,000 - 11916 71 Street, Edmonton

MLS® #E4429750

## \$450,000

6 Bedroom, 3.00 Bathroom, 2,448 sqft Single Family on 0.00 Acres

Montrose (Edmonton), Edmonton, AB

This 2-storey gem is neat and bright, With room to grow and feel just right. Up above, there's space to spare, With cozy vibes and stylish flair. Down below, a legal suite— Two bedrooms waiting, clean and sweet. Unfinished now, a blank new slate, Add your touch and make it great! Live upstairs, rent out the rest, Or build it out just how you'd best. A savvy move, a smart design, A place to live and earn in time! Granite counters, sleek and strong, Hardwood floors that run so long. Huge bedrooms, light and airy too, A perfect fit for all you do!

## **Community Information**

| Address                | 11916 71 Street                                                                                                                                                             |  |
|------------------------|-----------------------------------------------------------------------------------------------------------------------------------------------------------------------------|--|
| Area                   | Edmonton                                                                                                                                                                    |  |
| Subdivision            | Montrose (Edmonton)                                                                                                                                                         |  |
| City                   | Edmonton                                                                                                                                                                    |  |
| County                 | ALBERTA                                                                                                                                                                     |  |
| Province               | AB                                                                                                                                                                          |  |
| Postal Code            | T5B 1W7                                                                                                                                                                     |  |
| Amenities              |                                                                                                                                                                             |  |
| Amenities              | Ceiling 9 ft., Deck, Fire Pit, Hot Water Natural Gas, Insulation-Upgraded, Skylight, Sunroom, Vinyl Windows                                                                 |  |
| Parking                | Single Garage Detached                                                                                                                                                      |  |
| Interior               |                                                                                                                                                                             |  |
| Interior Features      | ensuite bathroom                                                                                                                                                            |  |
| Appliances             | Dishwasher-Built-In, Dryer, Oven-Built-In, Refrigerator, Stove-Countertop Electric, Washer, Window Coverings                                                                |  |
| Heating                | Forced Air-2, Natural Gas                                                                                                                                                   |  |
| Fireplace              | Yes                                                                                                                                                                         |  |
| Fireplaces             | Wall Mount                                                                                                                                                                  |  |
| Stories                | 2                                                                                                                                                                           |  |
| Has Suite              | Yes                                                                                                                                                                         |  |
| Has Basement           | Yes                                                                                                                                                                         |  |
| Basement               | Full, Partially Finished                                                                                                                                                    |  |
| Exterior               |                                                                                                                                                                             |  |
| Exterior               | Wood, Concrete                                                                                                                                                              |  |
| Exterior Features      | Back Lane, Fenced, Flat Site, Golf Nearby, Low Maintenance<br>Landscape, Paved Lane, Playground Nearby, Public Transportation,<br>Schools, Shopping Nearby, Ski Hill Nearby |  |
| Lot Description        | 40x125                                                                                                                                                                      |  |
| Roof                   | Asphalt Shingles                                                                                                                                                            |  |
| Construction           | Wood, Concrete                                                                                                                                                              |  |
| Foundation             | Concrete Perimeter                                                                                                                                                          |  |
| Additional Information |                                                                                                                                                                             |  |