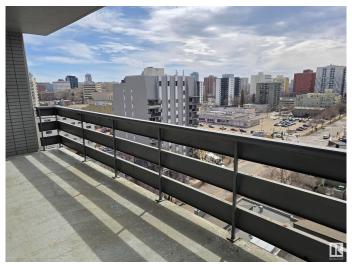

# \$124,900

1 Bedroom, 1.00 Bathroom, 772 sqft Condo / Townhouse on 0.00 Acres

WîhkwÃantôwin, Edmonton, AB

South facing 772sq.ft monster of a 1 bedroom condo with insuite storage room. This property makes an ideal investment as the tenant is clean, is currently paying \$1200/month, and wants to stay. The unit has a good layout with galley kitchen which merges into the dining area, a huge living room, giant bedroom, and a 4 piece bathroom. There is also laundry on every floor, along with a storage room for each unit. Plus, it is steps to transit, and a short walk to Unity Square for all things needed on a daily basis.

#### **Amenities**

Amenities Detectors Smoke, No Animal Home, No Smoking Home, Parking-Visitor,

Patio, Storage-Locker Room

Parking Parkade