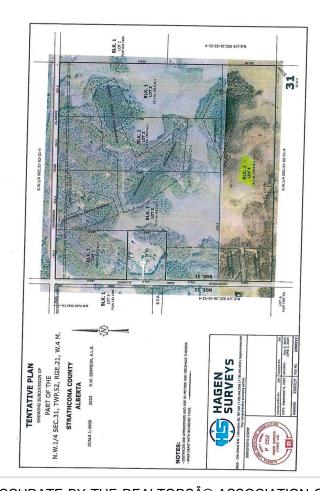

#### \$599,702

0 Bedroom, 0.00 Bathroom, Rural on 39.74 Acres

None, Rural Strathcona County, AB

CLOSE PROXIMITY TO ARDROSSAN AND SHERWOOD PARK!...BEAUTIFUL ROLLING LAND, TREED, PRIVATE SETTING...GREAT BUILDING SITE...APPROACHES PAID FOR, PAID TO LOT LINE...GAS AND POWER ADJACENT TO PROPERTY...VERY PRIVATE!

### **Community Information**

Address Rr 220 Twp 530

Area Rural Strathcona County

Subdivision None

City Rural Strathcona County

County ALBERTA

Province AB

Postal Code T8A 6M8

#### **Exterior**

Exterior Features Private Setting, Rolling Land,