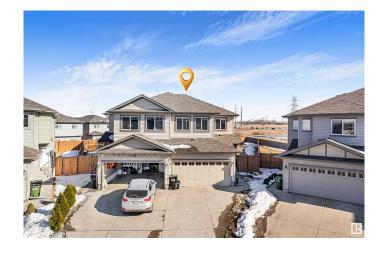

# \$499,000 - 1103 31 Street, Edmonton

MLS® #E4429902

## \$499,000

3 Bedroom, 3.50 Bathroom, 1,620 sqft Single Family on 0.00 Acres

Laurel, Edmonton, AB

This stunning semi-detached family home, built by Crystal Creek, offers over 1620 sq. ft. of open-concept living space, plus a fully developed basement. Featuring 4 spacious bedrooms and 3.5 bathrooms, including a master ensuite, the home is perfect for growing families. The kitchen boasts a large island and corner pantry and the living room features a cozy fireplace. Enjoy the convenience of upstairs laundry. The massive, fully fenced backyard is beautifully landscaped, complete with a spacious deck for outdoor entertaining. Additional highlights include a double car garage and a quiet cul-de-sac location.