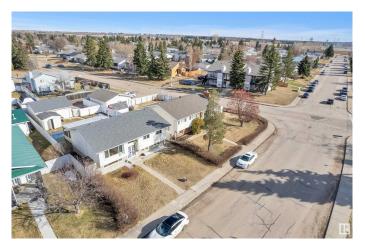

### \$449.000

6 Bedroom, 2.50 Bathroom, 1,227 sqft Single Family on 0.00 Acres

Menisa, Edmonton, AB

Welcome to this well-maintained bi-level home in the desirable community of Menisa in Mill Woods! Situated on a large lot, this spacious property features a total of 6 bedrooms, including a fully finished basement â€" perfect for large families Key upgrades include a roof, windows, and furnace, offering peace of mind and added value. The bright and functional main level is complemented by a covered deckâ€"perfect for year-round outdoor enjoyment and entertaining. Enjoy the convenience of a detached double garage and a fully landscaped yard with plenty of room to play or garden. Located close to schools, shopping, public transit, and parks, this home combines comfort, space, and location.

## **Community Information**

Address 1207 80 Street

Area Edmonton
Subdivision Menisa
City Edmonton

City Edmonton
County ALBERTA

Province AB

Postal Code T6K 2R3