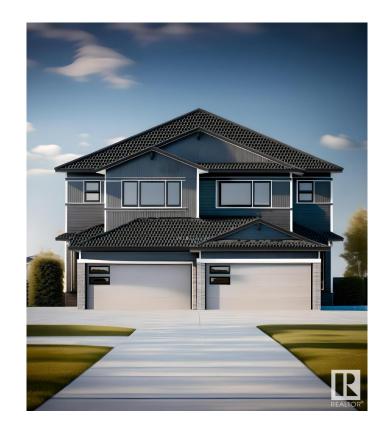

### \$449,900

3 Bedroom, 2.50 Bathroom, 1,579 sqft Single Family on 0.00 Acres

Black Stone, Leduc, AB

Discover comfort and style in this beautifully upgraded home built by Look Built Inc, that backs onto a green space and a scenic walking trail. Enjoy outdoor living with a 10x10 treated wood deck featuring aluminum railing and stairs. Inside, 9' ceilings on the main floor and foundation add an open, airy feel. The elegant kitchen boasts stone countertops, upgraded backsplash, soft-close cabinets, pots & pans drawers, and rough-ins for both a gas BBQ and fridge waterline. The cozy electric fireplace with mantle and railing with metal spindles add charm throughout. The separate side entrance and basement rough-ins for a bathroom, wet bar, and laundry offer great potential for future development. Double sinks in the ensuite & appliance allowance complete this exceptional package. Photos are representative