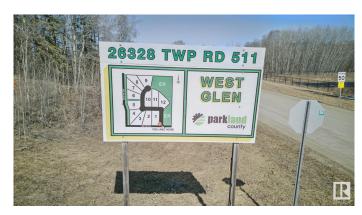

# \$275,000 - 7 26328 Twp Road 511, Rural Parkland County

MLS® #E4430569

# \$275,000

0 Bedroom, 0.00 Bathroom, Rural on 2.01 Acres

West Glen Estates, Rural Parkland County, AB

Get started on your dream home build at West Glen Estates where you'll get tremendous value with this 2 acre lot! This amazing 74 acre subdivision is located in Parkland County just west of Hwy 60 on the corner of Graminia & Sanctuary Road. Gentle rolling terrain, an abundance of trees, paved road, and bordered on two sides by environmentally protected wetlands & Ducks Unlimited nesting projects. Graminia School (K-9) is located 5 Km West on Graminia Road, Nisku and the Edmonton International Airport are only 15 minutes away, and the Town of Devon is only 5 minutes away with volunteer fire department, full service RCMP facility, hospital & ambulance service, with many more amenities and services available. PLUS major tourist attractions such as RAD Torque Raceway, U of A Botanic Gardens, Rabbit Hill Snow Resort, Canada Petroleum Discover Centre, Clifford E. Lee Nature Sanctuary, Devon Voyageur Park and Prospectors Point are only minutes away. A beautiful place to call home!

# **Community Information**

Address 7 26328 Twp Road 511
Area Rural Parkland County

Area Rural Parkland County
Subdivision West Glen Estates

City Rural Parkland County

County ALBERTA

Province AB

Postal Code T7Y 1E1