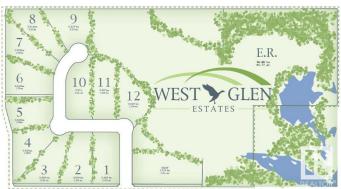

# \$275,000

0 Bedroom, 0.00 Bathroom, Rural on 2.01 Acres

West Glen Estates, Rural Parkland County, AB

Get started on your dream home build at West Glen Estates where you'll get tremendous value with this 2 acre lot! This amazing 74 acre subdivision is located in Parkland County just west of Hwy 60 on the corner of Graminia & Sanctuary Road. Gentle rolling terrain, an abundance of trees, paved road, and bordered on two sides by environmentally protected wetlands & Ducks Unlimited nesting projects. Graminia School (K-9) is located 5 Km West on Graminia Road, Nisku and the Edmonton International Airport are only 15 minutes away, and the Town of Devon is only 5 minutes away with volunteer fire department, full service RCMP facility, hospital & ambulance service, with many more amenities and services available. PLUS major tourist attractions such as RAD Torque Raceway, U of A Botanic Gardens, Rabbit Hill Snow Resort, Canada Petroleum Discover Centre, Clifford E. Lee Nature Sanctuary, Devon Voyageur Park and Prospectors Point are only minutes away. A beautiful place to call home!

# **Community Information**

Address 7 26328 Twp Road 511
Area Rural Parkland County

Area Rural Parkland County
Subdivision West Glen Estates

City Rural Parkland County

County ALBERTA

Province AB

Postal Code T7Y 1E1